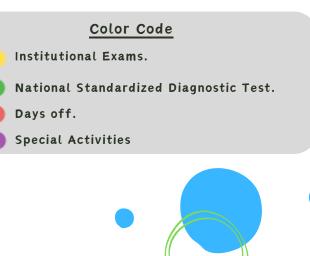

| S        | Μ  | т  | W  | т  | F  | S  |  |  |
|          |    |    |    | 1  | 2  | 3  |  |  |
| 4        | 5  | 6  | 7  | 8  | 9  | 10 |  |  |
| 11       | 12 | 13 | 14 | 15 | 16 | 17 |  |  |
| 18       | 19 | 20 | 21 | 22 | 23 | 24 |  |  |
| 25       | 26 | 27 | 28 | 29 | 30 | 31 |  |  |

#### Labor Day (1)

Preschool Music Show (28) Primary and High School Talent Show (29)

#### S S Μ W Т

| 1  | 2  | 3  | 4  | 5  | 6  | 7  |
|----|----|----|----|----|----|----|
| 8  | 9  | 10 | 11 | 12 | 13 | 14 |
| 15 | 16 | 17 | 18 | 19 | 20 | 21 |
| 22 | 23 | 24 | 25 | 26 | 27 | 28 |
| 29 | 30 |    |    |    |    |    |

Exam Week. 4th Grade to 11th (16 - 20) Spirit Day (23) Science and Technology Fair (24) End of Second Semester (25) End of Year Party (25) Parent Meeting (26) Graduations (27)